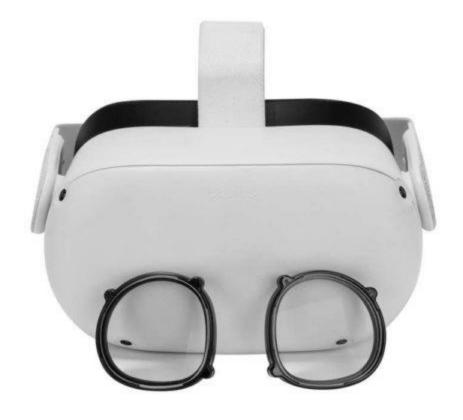

## Meta / Oculus Quest 2 Prescription Lens Adapter

Why do you need Meta / Oculus Quest 2 Prescription Lenses with blue light filter? Research shows wearing VR headsets can cause eye strain, eye discomfort, eye fatigue, and blurred vision. The American Academy of Ophthalmology explains that staring for too long at a VR screen can lead to eye strain or fatigue. The Blue light filter decreases the amount of blue light displayed on the screen of the device. Blue light can suppress the production of melatonin (sleep-inducing hormone), so filtering it out can help you sleep better. It will also reduce digital eye strain, so your eyes won't feel so tired by the end of the day.